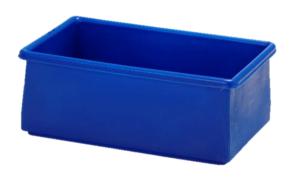

## **Product specification HYGIBOX**

The HYGIBOX range was specifically developed to meet the tough demands of the food industry. This is a high quality stacking box, manufactured using rotational moulding to provide superior strength, durability and hygiene qualities.

| Product code                  | HYGIBOX                                                             |
|-------------------------------|---------------------------------------------------------------------|
| External Dimensions           | 600 x 400 x 245mm                                                   |
| Internal Dimensions           | 555 x 360 x 234mm                                                   |
| Colours                       | blue, red, yellow, green, white, orange, black, grey, brown, purple |
| Capacity (Litres)             | 45                                                                  |
| Material                      | MDPE (polyethylene)                                                 |
| Temperature rating (guide)    | -30 to +80 degrees centigrade                                       |
| Lid code                      | HYGI LID                                                            |
| Dolly code                    | rotoXD91                                                            |
| Weight                        | 3.0 kg                                                              |
| Pallet quantity (1200 x 1000) | 40                                                                  |
| Manufacturer                  | Fletcher European Containers Ltd                                    |
| Origin                        | UK                                                                  |
| Factory accreditations        | IS09001/2015                                                        |