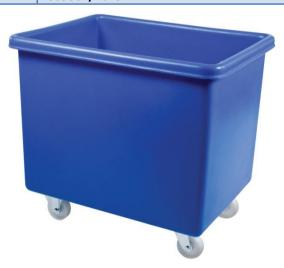

## Product specification rotoXM50

Part of the rotoX range, the rotoXM50 is a highly durable plastic mobile container supplied complete with reinforced base board for increased strength.

| Product code                  | rotoXM50                                                             |
|-------------------------------|----------------------------------------------------------------------|
| External Dimensions           | 830 x 640 x 740mm                                                    |
| Internal dimensions (top)     | 755 x 555 x 600mm                                                    |
| Internal dimensions (base)    | 730 x 530 x 600mm                                                    |
| Colours                       | blue, red, yellow, green, white, orange, black, grey, brown, purple  |
| Load capacity                 | 180.0 kg                                                             |
| Capacity (Litres)             | 227                                                                  |
| Material                      | MDPE (polyethylene)                                                  |
| Optional lid code(s)          | rotoXL50                                                             |
| Castors                       | 2 x swivel, 2x fixed 4" Zinc plated housing with polypropylene wheel |
| Temperature rating (guide)    | -30 to +80 degrees centigrade                                        |
| Weight                        | 17.0 kg                                                              |
| Optional extras               | Plastic handle, tap, drainage bung                                   |
| Pallet quantity (1200 x 1000) | 6                                                                    |
| Manufacturer                  | Fletcher European Containers Ltd                                     |
| Origin                        | UK                                                                   |
| Factory accreditations        | IS09001/2015                                                         |