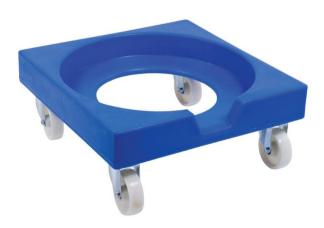

## Product specification rotoXDTB

A high quality plastic dolly designed to suit some of the sizes in the rotoX range of tapered bins. Strong and durable the rotoXDTB is available in a range of different colours.

| Product code                   | rotoXDTB                                                            |
|--------------------------------|---------------------------------------------------------------------|
| External Dimensions            | 500 x 500 x 210mm                                                   |
| Internal dimensions (aperture) | 445mm diameter                                                      |
| Colours                        | blue, red, yellow, green, white, orange, black, grey, brown, purple |
| Weight capacity                | 300kg                                                               |
| Compatible containers          | rotoXB20, rotoXB25, rotoXB28, rotoXB30                              |
| Material                       | MDPE (polyethylene)                                                 |
| Castors                        | 4 x 4" swivel Zinc plated housing with polypropylene wheel          |
| Temperature rating (guide)     | -30 to +80 degrees centigrade                                       |
| Weight                         | 5.0kg                                                               |
| Pallet quantity (1200 x 1000)  | 20                                                                  |
| Manufacturer                   | Fletcher European Containers Ltd                                    |
| Origin                         | UK                                                                  |
| Factory accreditations         | IS09001/2015                                                        |