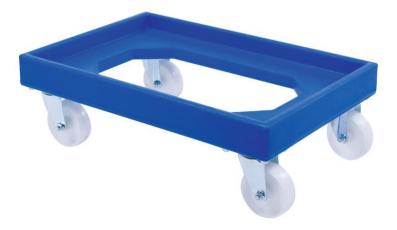

## **Product specification** rotoXD90

T: 01933 440446 sales@fletchereuropean.co.uk

900

A high quality plastic dolly designed for use with stack and nest containers sized 600 x 400mm. Strong and durable the rotoXD90 is available in a range of different colours.

| Product code                   | rotoXD90                                                            |
|--------------------------------|---------------------------------------------------------------------|
| External Dimensions            | 595 x 395 x 195mm                                                   |
| Internal dimensions (aperture) | 560 x 360 mm                                                        |
| Colours                        | blue, red, yellow, green, white, orange, black, grey, brown, purple |
| Weight capacity                | 300kg                                                               |
| Compatible containers          | 600 x 400 stack nest containers.                                    |
| Material                       | MDPE (polyethylene)                                                 |
| Castors                        | 4 x 4" swivel Zinc plated housing with polypropylene wheel          |
| Temperature rating (guide)     | -30 to +80 degrees centigrade                                       |
| Weight                         | 4.5kg                                                               |
| Pallet quantity (1200 x 1000)  | 50                                                                  |
| Manufacturer                   | Fletcher European Containers Ltd                                    |
| Origin                         | UK                                                                  |
| Factory accreditations         | IS09001/2015                                                        |